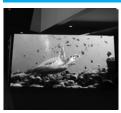

# Signage Systems

VuePix Infiled LCD displays offer a wide range of high resolution all in one digital signage solutions.

The sleek prefabricated enclosures are a perfect fit for any busy hubs where displaying high resolution information and crisp visuals is essential.

Our LCD displays offer exceptional versatility by incorporating screen sizes from 32" up to 85" with an ultra-high native resolution up to 4K.

All VuePix Infiled LCD units come standard with non-reflective glass, hard wearing, heat fused powder coated metal enclosures and in a wide range of colour finishes.