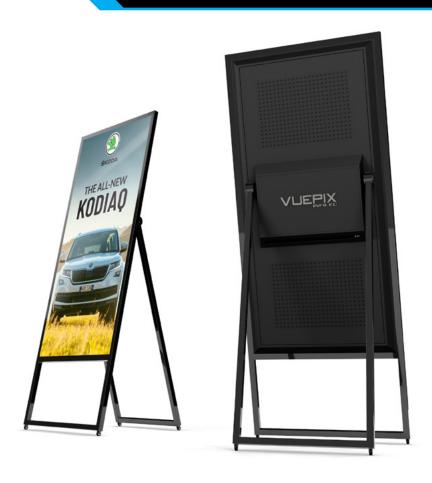

#### VuePix Infiled enables you to customise digital display systems to your own specifications and requirements.

- ▶ Your choice of size, orientation & pixel pitch
- ► Single or double-sided displays
- Custom exterior styling

- ▶ Bespoke mounting solutions or free standing displays
- Purpose built for indoor or outdoor applications
- ► Indoor & Outdoor options

- Cutting Edge Technology
- ► Fully Customised Solutions
- ► Real Time Content Management