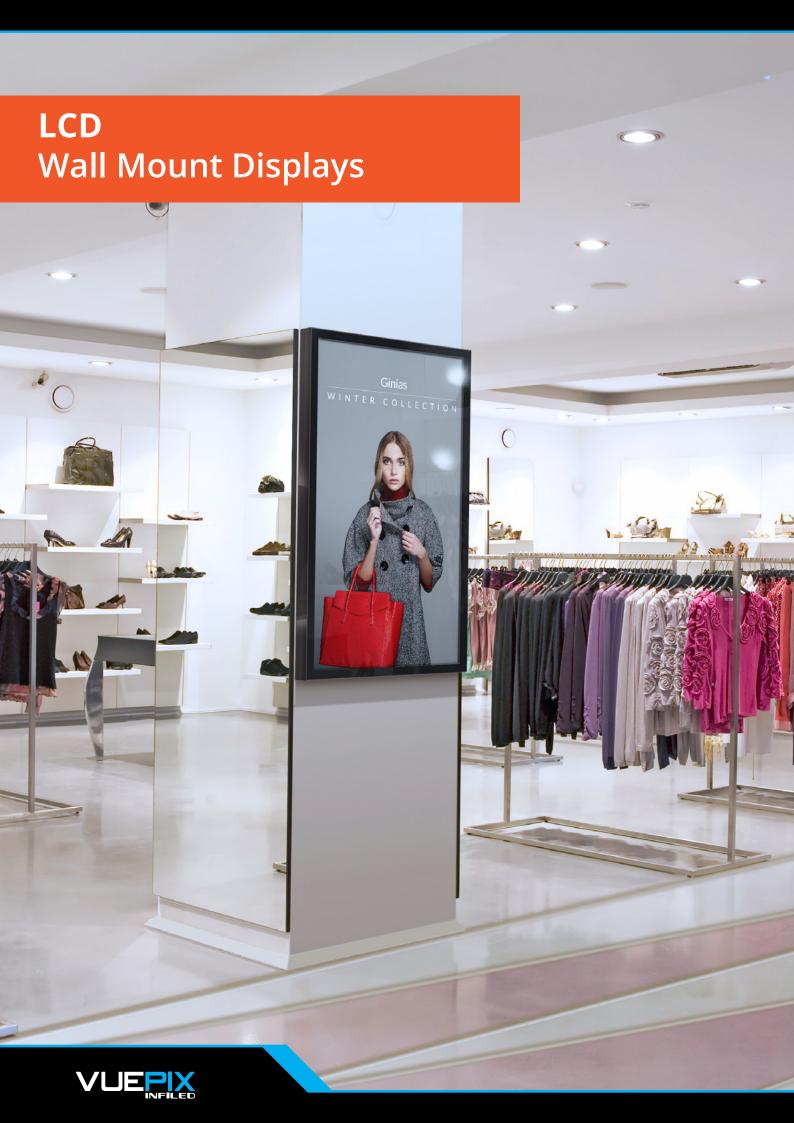

#### **LCD**

# Signage Systems

VuePix Infiled LCD displays offer a wide range of high resolution all in one digital signage solutions.

The sleek prefabricated enclosures are a perfect fit for any busy hubs where displaying high resolution information and crisp visuals is essential.

Our LCD displays offer exceptional versatility by incorporating screen sizes from 32" up to 85" with an ultra-high native resolution up to 4K.

All VuePix Infiled LCD units come standard with non-reflective glass, hard wearing, heat fused powder coated metal enclosures and in a wide range of colour finishes.

The displays are equipped with a light sensor that detects the ambient light to optimise screen brightness.

Built for 24/7 operation in areas exposed to impact from high density foot traffic, our LCD display systems provide exceptional reliability in an attractive form factor.

Thermally toughened glass protects the screens internal components and adds an extra layer of security against external elements. The advanced temperature management system regulates and protects the LCD screen within.

Each enclosure incorporates discrete hinged access for ease of service ensuring the most stringent uptime commitments can be achieved.

Camera systems can be fitted within the display for monitoring real time analytics.

VuePix Infiled LCD displays can be custom designed to suit almost any specific technical or aesthetic requirements.

- Display size 32" 85"
- Ultra-high brightness
- Anti-reflective glass
- ▶ Built for 24/7 operation

- Single or double sided
- Freestanding, suspended or wall mounted
- ► Indoor or outdoor solutions
- Custom exterior styling