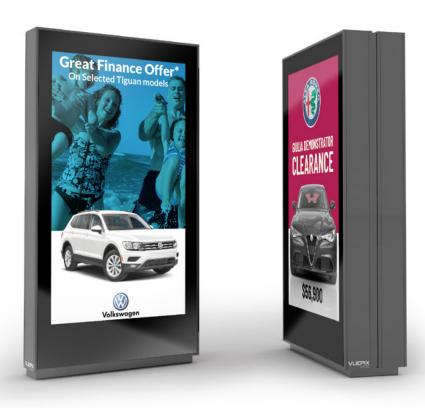

VuePix Infiled LCD displays can be custom designed to suit almost any specific technical or aesthetic requirements.

- Display size 32" 85"
- Ultra-high brightness
- Anti-reflective glass
- ▶ Built for 24/7 operation

- Single or double sided
- Freestanding, suspended or wall mounted
- ► Indoor or outdoor solutions
- Custom exterior styling