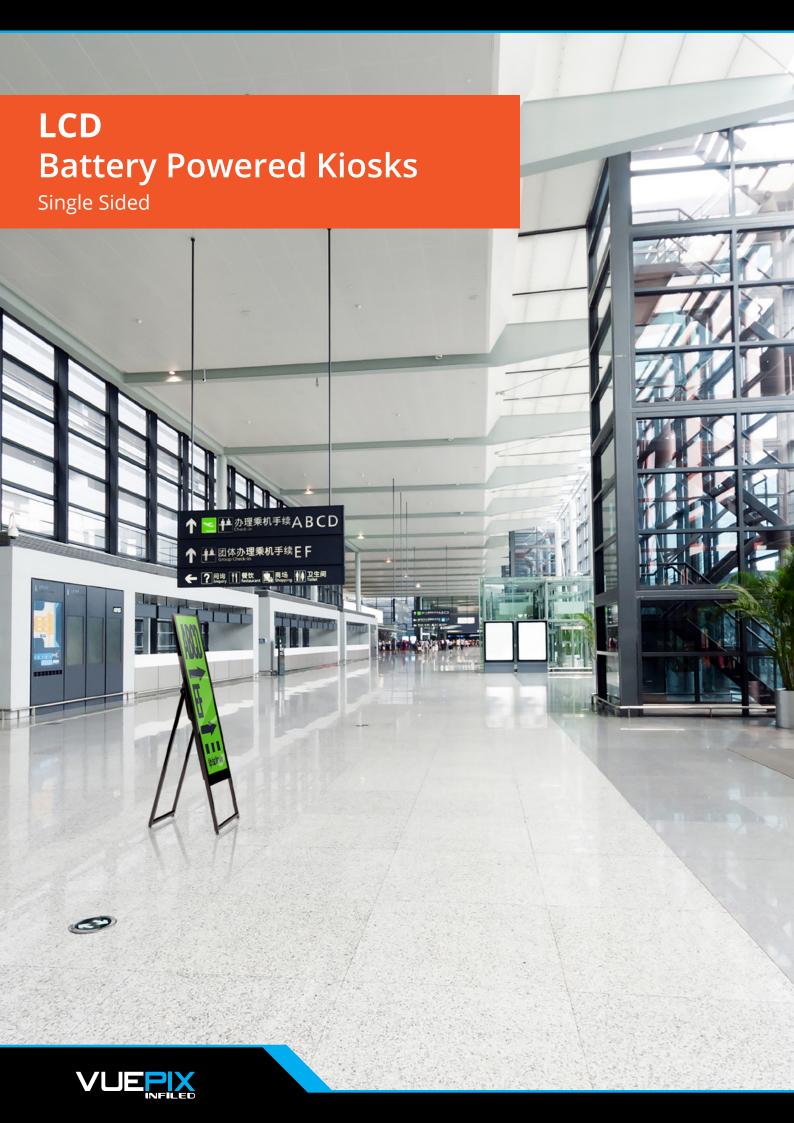

VuePix Infiled LCD displays can be custom designed to suit almost any specific technical or aesthetic requirements.

- Display size 32" 85"
- Ultra-high brightness
- Anti-reflective glass
- ▶ Built for 24/7 operation

- Single or double sided
- Freestanding, suspended or wall mounted
- ► Indoor or outdoor solutions
- Custom exterior styling