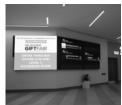

# Signage Systems

VuePix Infiled LCD displays offer a wide range of high resolution all in one digital signage solutions.

The sleek prefabricated enclosures are a perfect fit for any busy hubs where displaying high resolution information and crisp visuals is essential.

Our LCD displays offer exceptional versatility by incorporating screen sizes from 32" up to 85" with an ultra-high native resolution up to 4K.

All VuePix Infiled LCD units come standard with non-reflective glass, hard wearing, heat fused powder coated metal enclosures and in a wide range of colour finishes.

The displays are equipped with a light sensor that detects the ambient light to optimise screen brightness.

Built for 24/7 operation in areas exposed to impact from high density foot traffic, our LCD display systems provide exceptional reliability in an attractive form factor.