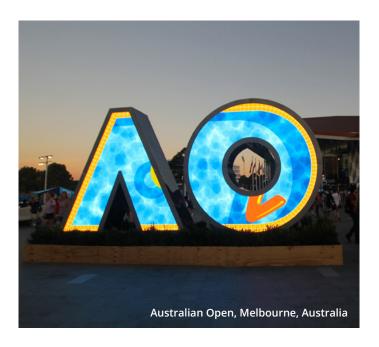

interactive media displays with in-built motion sensors allowing responsive content to be shown.

From the iconic Australian Open digital logo through to the bespoke super-sized signage for Warner Bros. theme parks, our VuePix Infiled team have delivered some of the most innovative and unique custom built LED displays worldwide.