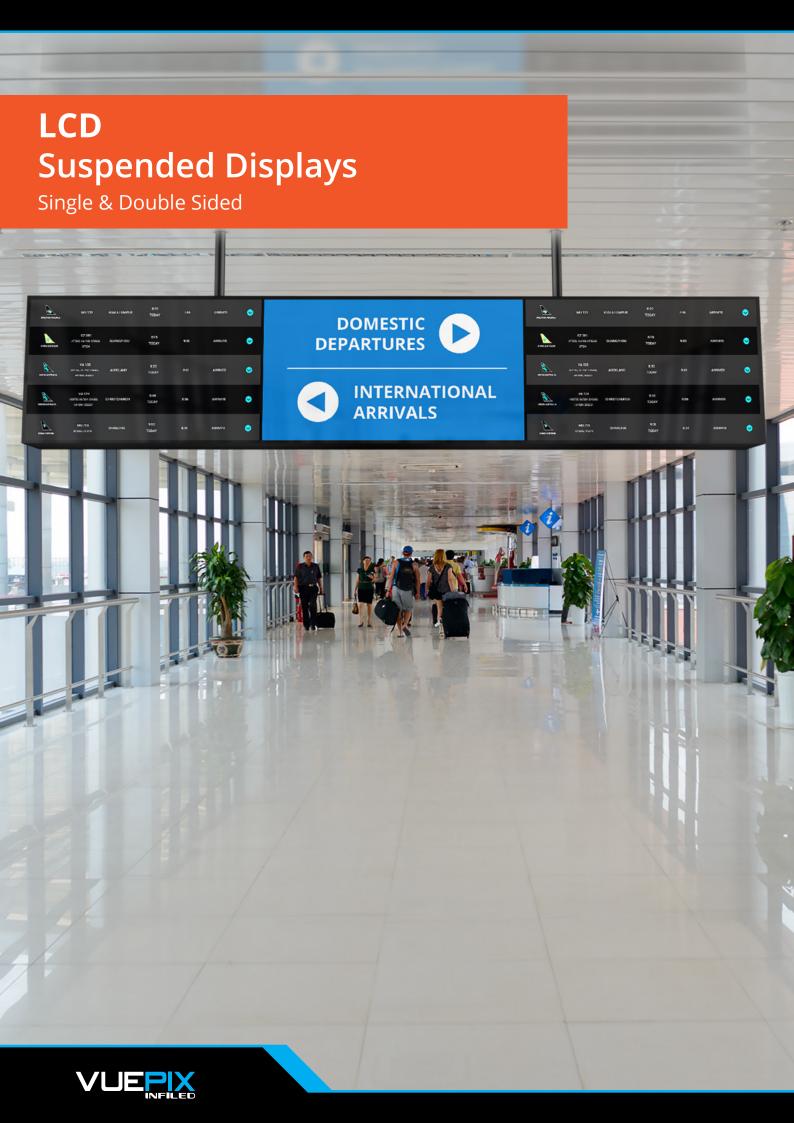

#### **LCD**

# Signage Systems

VuePix Infiled LCD displays offer a wide range of high resolution all in one digital signage solutions.

The sleek prefabricated enclosures are a perfect fit for any busy hubs where displaying high resolution information and crisp visuals is essential.