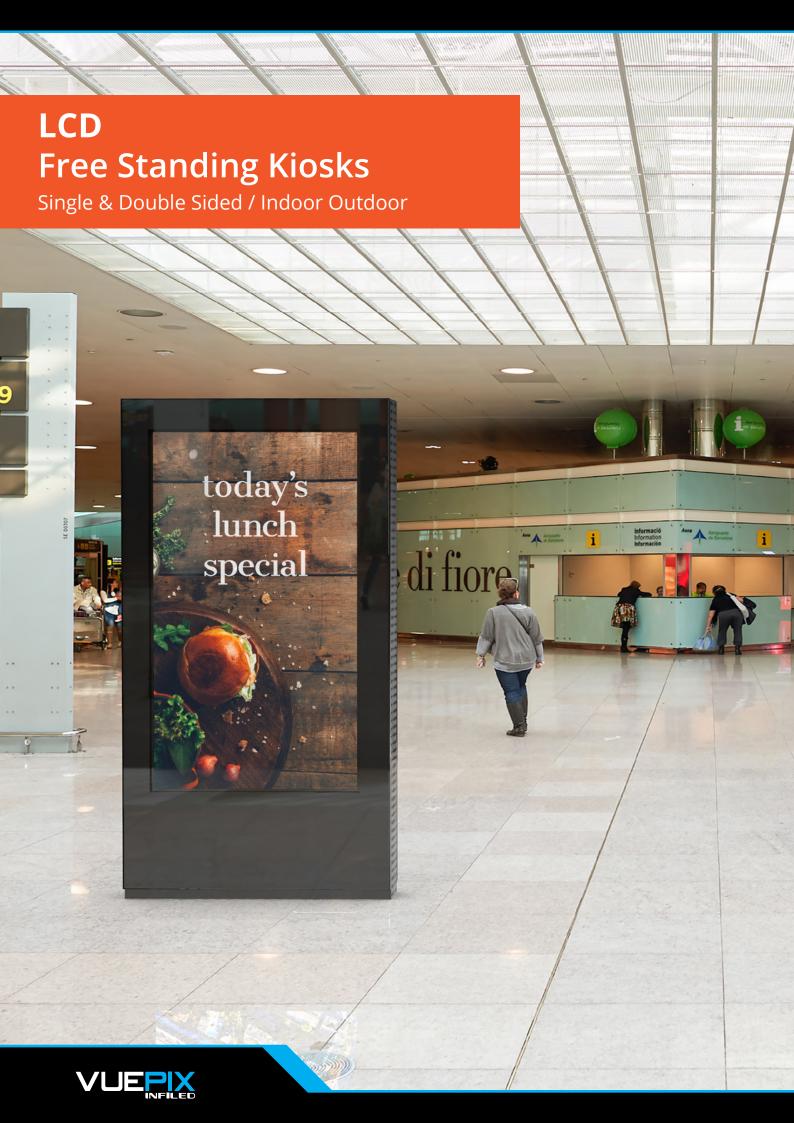

# Signage Systems

VuePix Infiled LCD displays offer a wide range of high resolution all in one digital signage solutions.

The sleek prefabricated enclosures are a perfect fit for any busy hubs where displaying high resolution information and crisp visuals is essential.

Our LCD displays offer exceptional versatility by incorporating screen sizes from 32" up to 85" with an ultra-high native resolution up to 4K.

All VuePix Infiled LCD units come standard with non-reflective glass, hard wearing, heat fused powder coated metal enclosures and in a wide range of colour finishes.