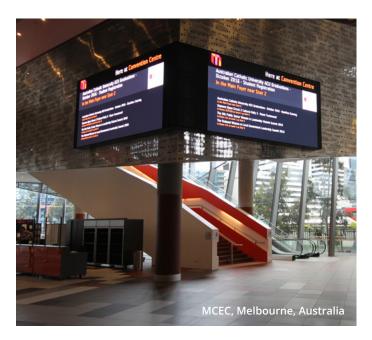

# Media Wall Displays / Wayfinding Systems

Size is no limitation with VuePix Infiled LED display solutions. We offer endless possibilities to perfectly suit your application and deliver a turnkey solution as a standout addition to any space.