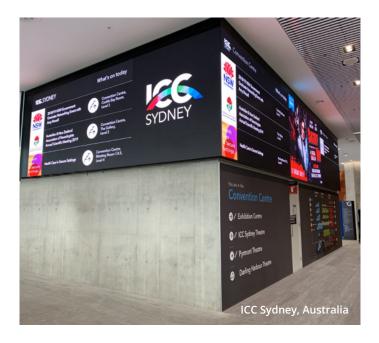

# Media Wall Displays / Wayfinding Systems

Size is no limitation with VuePix Infiled LED display solutions. We offer endless possibilities to perfectly suit your application and deliver a turnkey solution as a standout addition to any space.

## **Creative & Bespoke Media Displays**

Our experienced team of designers & engineers will work with you to specify, design & build your bespoke LED digital solution specifically for your unique application.