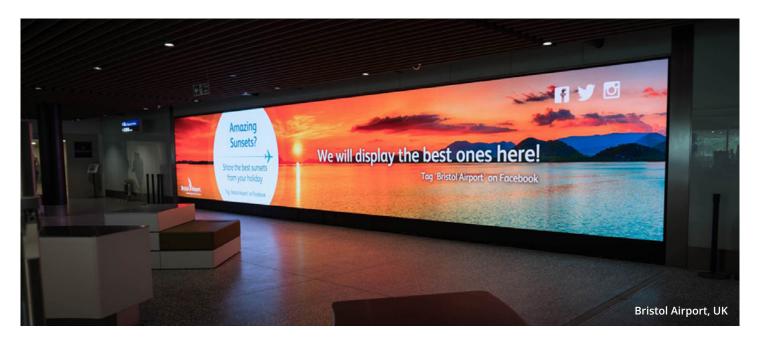

# Media Wall Displays / Wayfinding Systems

Size is no limitation with VuePix Infiled LED display solutions. We offer endless possibilities to perfectly suit your application and deliver a turnkey solution as a standout addition to any space.