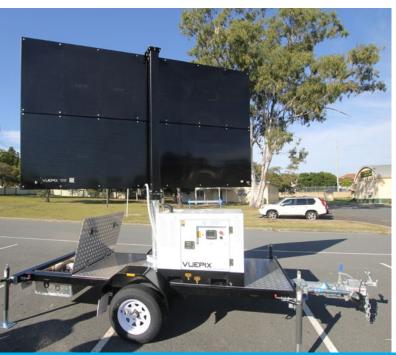

## Mobile LED

MobiLED is an enclosed LED screen trailer, providing you with a great self contained system for your outdoor big screen applications. The walls of the trailer protect the LED screen from damage during transport and weather elements during storage. The LED screen is mounted on

a galvanized frame and lifted by the hydraulic telescopic mast. The MobiLED platform is levelled by 4 manual outriggers. The LED can screen rotate 360 degrees. MobiLED is built to operate at a maximum wind speed of 15m/s.

### STANDARD FEATURES

- Deployable in under 20min
- Patented self-unfurling hydraulic wing system
- European design built for Australian & NZ Roads
- Internal control room with optional expansion wall
- Customised screen choose from our award winning VuePix Infiled LED panels

### **SPECIFICATIONS**

| Screen Size: | up to 27m <sup>2</sup> |
|--------------|------------------------|
| Weight:      | 2,000 - 3,500kg        |
| Height:      | 2,450mm                |
| Width:       | up to 7,000mm          |