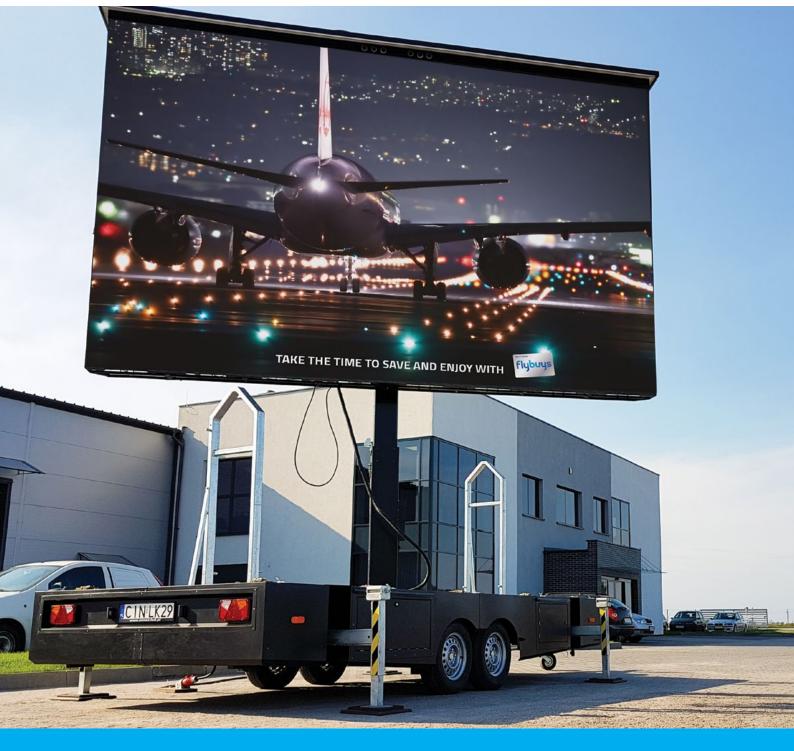

## Trailer LED

TrailerLED is a custom built trailer featuring a high definition LED screen that provides venues, organisations, companies and sponsors the opportunity to have a digital presence in locations that would otherwise be out of reach. The TrailerLED systems have been designed for high

visibility and frequent transport, making them suitable for a broad spectrum of businesses and events including outdoor concerts and festivals, golf tournaments, charity events, community events, sporting events and many other occasions.

### STANDARD FEATURES

- · Auto brightness sensor and controller
- Hydraulic mast raises the position of the screen
- Screen is capable of turning 360°
- · Stabalising legs to level and support
- · Lockable under carriage media cabinet

### **SPECIFICATIONS**

| Screen Size: | up to 7m²     |
|--------------|---------------|
| Weight:      | 700 - 900kg   |
| Height:      | 1,810mm       |
| Width:       | up to 4,600mm |