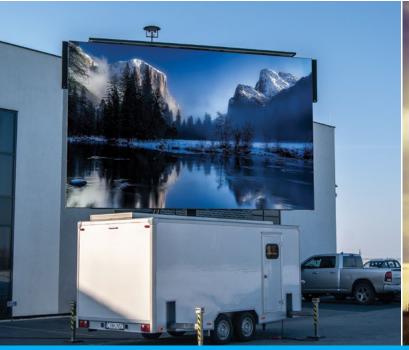

## Trailer LED

TrailerLED is a custom built trailer featuring a high definition LED screen that provides venues, organisations, companies and sponsors the opportunity to have a digital presence in locations that would otherwise be out of reach. The TrailerLED systems have been designed for high

visibility and frequent transport, making them suitable for a broad spectrum of businesses and events including outdoor concerts and festivals, golf tournaments, charity events, community events, sporting events and many other occasions.

### STANDARD FEATURES

- · Auto brightness sensor and controller
- Hydraulic mast raises the position of the screen
- Screen is capable of turning 360°
- · Stabalising legs to level and support
- · Lockable under carriage media cabinet

### **SPECIFICATIONS**

| Screen Size: | up to 7m²     |
|--------------|---------------|
| Weight:      | 700 - 900kg   |
| Height:      | 1,810mm       |
| Width:       | up to 4,600mm |