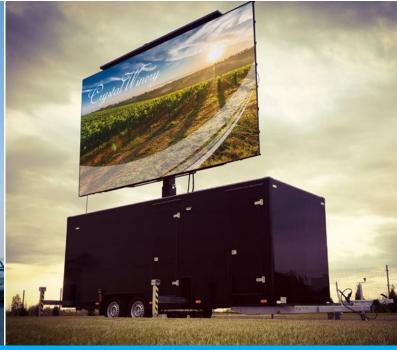

## Mobile LED

MobiLED is an enclosed LED screen trailer, providing you with a great self contained system for your outdoor big screen applications. The walls of the trailer protect the LED screen from damage during transport and weather elements during storage. The LED screen is mounted on

a galvanized frame and lifted by the hydraulic telescopic mast. The MobiLED platform is levelled by 4 manual outriggers. The LED can screen rotate 360 degrees. MobiLED is built to operate at a maximum wind speed of 15m/s.