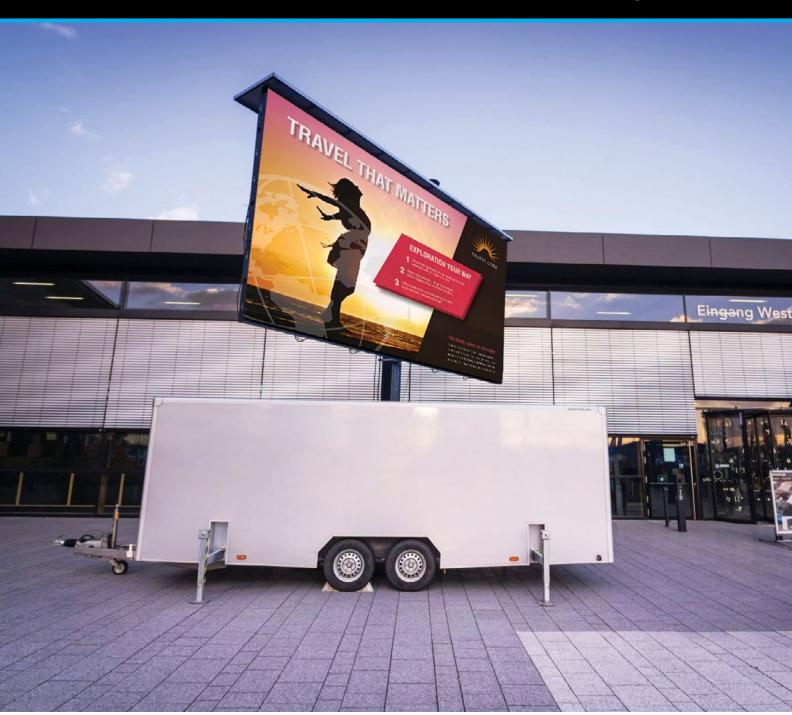

# Platform LED

PlatformLED is a large mobile LED screen trailer and versatile solution for outdoor sporting events & corporate functions. The LED screen is installed on a galvanized structure and can be lifted either manually or by a

hydraulic mast featuring  $360^{\circ}$  rotation. PlatformLED is levelled by 4 manual outriggers and built to operate at a maximum wind speed of 15m/s.

### STANDARD FEATURES

- Hydraulic mast for lifting the screen
- · Screen folding solution
- Electrical box
- Four manual outriggers
- Leveller
- · Spare wheel

### **SPECIFICATIONS**

| Screen Size: | up to 22m <sup>2</sup> |
|--------------|------------------------|
| Weight:      | 2,000 - 3,500kg        |
| Height:      | 2,550mm                |
| Width:       | up to 7,000mm          |