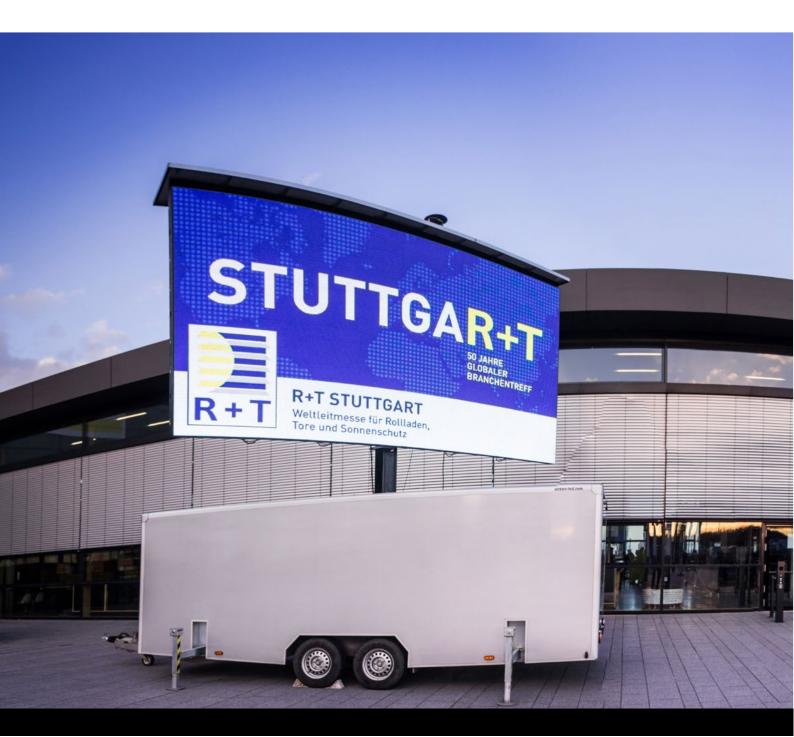

## Mobile LED

MobiLED is an enclosed LED screen trailer, providing you with a great self contained system for your outdoor big screen applications. The walls of the trailer protect the LED screen from damage during transport and weather elements during storage. The LED screen is mounted on

a galvanized frame and lifted by the hydraulic telescopic mast. The MobiLED platform is levelled by 4 manual outriggers. The LED can screen rotate 360 degrees. MobiLED is built to operate at a maximum wind speed of 15m/s.

### STANDARD FEATURES

- Deployable in under 20min
- Patented self-unfurling hydraulic wing system
- European design built for Australian & NZ Roads
- Internal control room with optional expansion wall
- Customised screen choose from our award winning VuePix Infiled LED panels

### **SPECIFICATIONS**

| Screen Size: | up to 27m <sup>2</sup> |
|--------------|------------------------|
| Weight:      | 2,000 - 3,500kg        |
| Height:      | 2,450mm                |
| Width:       | up to 7,000mm          |