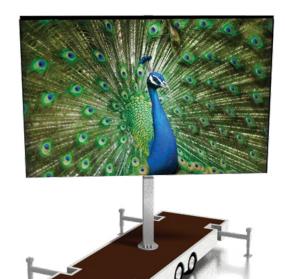

# Platform LED

PlatformLED is a large mobile LED screen trailer and versatile solution for outdoor sporting events & corporate functions. The LED screen is installed on a galvanized structure and can be lifted either manually or by a

hydraulic mast featuring  $360^{\circ}$  rotation. PlatformLED is levelled by 4 manual outriggers and built to operate at a maximum wind speed of 15m/s.