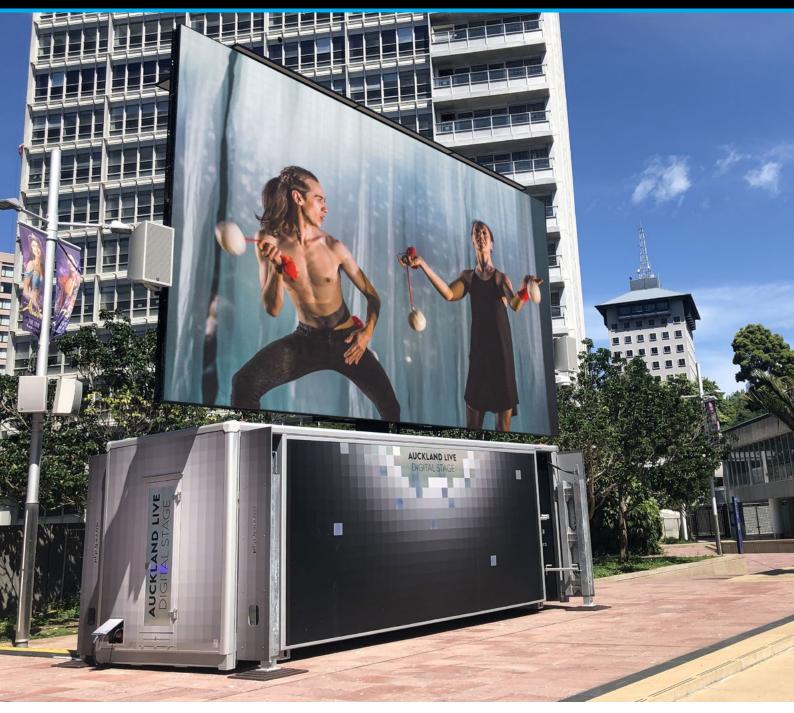

# **Container LED**

ContainerLED is a self-load type of container with a large format LED screen. It is the perfect solution for entertaining large crowds at outdoor events. The walls of the BDF container are made from very light but robust sandwich material. The LED screen is mounted on a galvanised frame and lifted by hydraulic telescopic mast.

The hydraulic system can be controlled by a wireless remote controller. The body of the container is designed to fully function as a control room for video equipment with 19" rack shelf built within. The ContainerLED system is horizontally levelled by manual outriggers.