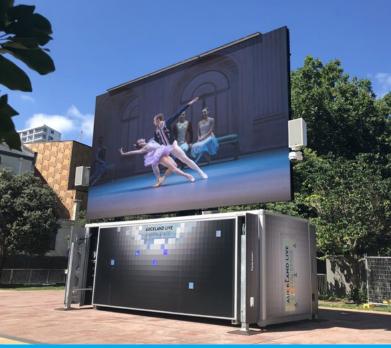

# **Container LED**

ContainerLED is a self-load type of container with a large format LED screen. It is the perfect solution for entertaining large crowds at outdoor events. The walls of the BDF container are made from very light but robust sandwich material. The LED screen is mounted on a galvanised frame and lifted by hydraulic telescopic mast.

The hydraulic system can be controlled by a wireless remote controller. The body of the container is designed to fully function as a control room for video equipment with 19" rack shelf built within. The ContainerLED system is horizontally levelled by manual outriggers.