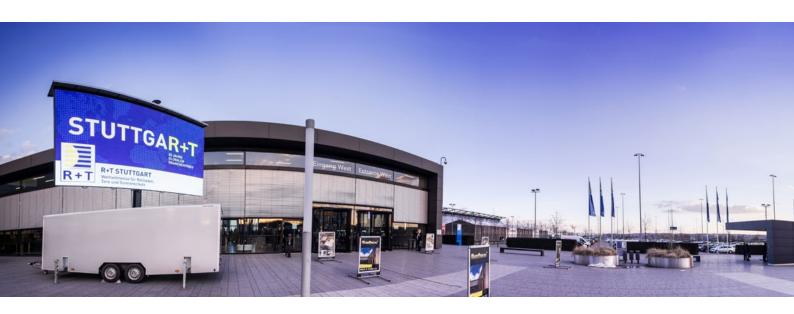

## Mobile LED

MobiLED is an enclosed LED screen trailer, providing you with a great self contained system for your outdoor big screen applications. The walls of the trailer protect the LED screen from damage during transport and weather elements during storage. The LED screen is mounted on

a galvanized frame and lifted by the hydraulic telescopic mast. The MobiLED platform is levelled by 4 manual outriggers. The LED can screen rotate 360 degrees. MobiLED is built to operate at a maximum wind speed of 15m/s.

### STANDARD FEATURES

- Deployable in under 20min
- Patented self-unfurling hydraulic wing system
- European design built for Australian & NZ Roads
- Internal control room with optional expansion wall
- Customised screen choose from our award winning VuePix Infiled LED panels

### **SPECIFICATIONS**

| Screen Size: | up to 27m <sup>2</sup> |
|--------------|------------------------|
| Weight:      | 2,000 - 3,500kg        |
| Height:      | 2,450mm                |
| Width:       | up to 7,000mm          |