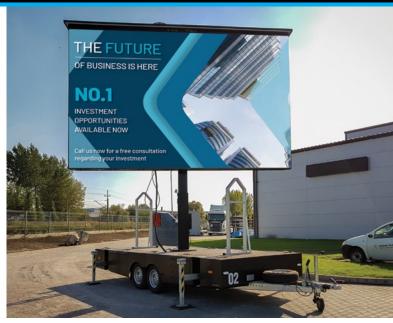

# Platform LED

PlatformLED is a large mobile LED screen trailer and versatile solution for outdoor sporting events & corporate functions. The LED screen is installed on a galvanized structure and can be lifted either manually or by a

hydraulic mast featuring  $360^{\circ}$  rotation. PlatformLED is levelled by 4 manual outriggers and built to operate at a maximum wind speed of 15m/s.

### STANDARD FEATURES

- Hydraulic mast for lifting the screen
- · Screen folding solution
- Electrical box
- Four manual outriggers
- Leveller
- · Spare wheel

### **SPECIFICATIONS**

| Screen Size: | up to 22m <sup>2</sup> |
|--------------|------------------------|
| Weight:      | 2,000 - 3,500kg        |
| Height:      | 2,550mm                |
| Width:       | up to 7,000mm          |