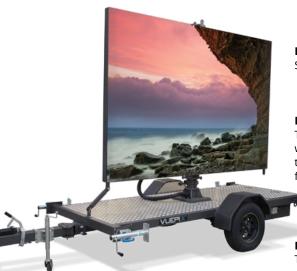

## Trailer LED

TrailerLED is a custom built trailer featuring a high definition LED screen that provides venues, organisations, companies and sponsors the opportunity to have a digital presence in locations that would otherwise be out of reach. The TrailerLED systems have been designed for high

### STANDARD FEATURES

- · Auto brightness sensor and controller
- Hydraulic mast raises the position of the screen
- Screen is capable of turning 360°
- · Stabalising legs to level and support
- · Lockable under carriage media cabinet

### **SPECIFICATIONS**

| Screen Size: | up to 7m²     |
|--------------|---------------|
| Weight:      | 700 - 900kg   |
| Height:      | 1,810mm       |
| Width:       | up to 4,600mm |