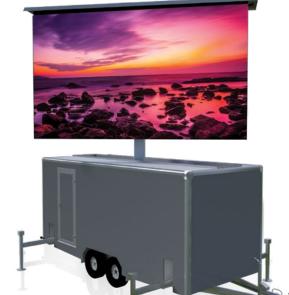

## Mobile LED

MobiLED is an enclosed LED screen trailer, providing you with a great self contained system for your outdoor big screen applications. The walls of the trailer protect the LED screen from damage during transport and weather elements during storage. The LED screen is mounted on

a galvanized frame and lifted by the hydraulic telescopic mast. The MobiLED platform is levelled by 4 manual outriggers. The LED can screen rotate 360 degrees. MobiLED is built to operate at a maximum wind speed of 15m/s.

### STANDARD FEATURES

- Deployable in under 20min
- Patented self-unfurling hydraulic wing system
- European design built for Australian & NZ Roads
- Internal control room with optional expansion wall
- Customised screen choose from our award winning VuePix Infiled LED panels

### **SPECIFICATIONS**

| Screen Size: | up to 27m <sup>2</sup> |
|--------------|------------------------|
| Weight:      | 2,000 - 3,500kg        |
| Height:      | 2,450mm                |
| Width:       | up to 7,000mm          |