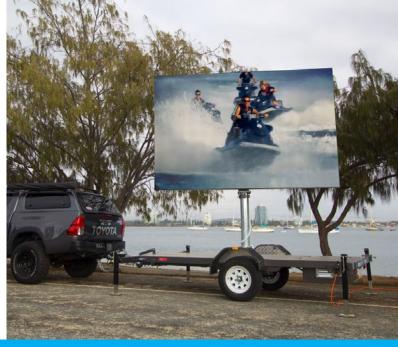

## Trailer LED

TrailerLED is a custom built trailer featuring a high definition LED screen that provides venues, organisations, companies and sponsors the opportunity to have a digital presence in locations that would otherwise be out of reach. The TrailerLED systems have been designed for high

visibility and frequent transport, making them suitable for a broad spectrum of businesses and events including outdoor concerts and festivals, golf tournaments, charity events, community events, sporting events and many other occasions.