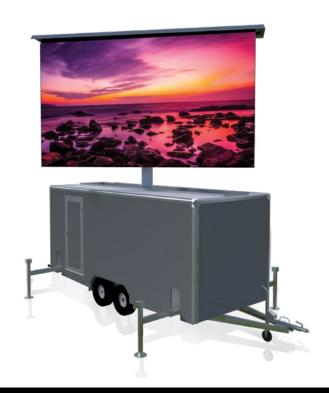

## Trailer LED

TrailerLED is a custom built trailer featuring a high definition LED screen that provides venues, organisations, companies and sponsors the opportunity to have a digital presence in locations that would otherwise be out of reach. The TrailerLED systems have been designed for high

visibility and frequent transport, making them suitable for a broad spectrum of businesses and events including outdoor concerts and festivals, golf tournaments, charity events, community events, sporting events and many other occasions.

### STANDARD FEATURES

- · Auto brightness sensor and controller
- Hydraulic mast raises the position of the screen
- Screen is capable of turning 360°
- · Stabalising legs to level and support
- · Lockable under carriage media cabinet

### **SPECIFICATIONS**

| Screen Size: | up to 7m²     |
|--------------|---------------|
| Weight:      | 700 - 900kg   |
| Height:      | 1,810mm       |
| Width:       | up to 4,600mm |