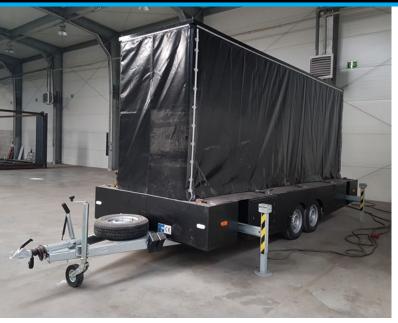

# **Container LED**

ContainerLED is a self-load type of container with a large format LED screen. It is the perfect solution for entertaining large crowds at outdoor events. The walls of the BDF container are made from very light but robust sandwich material. The LED screen is mounted on a galvanised frame and lifted by hydraulic telescopic mast.

The hydraulic system can be controlled by a wireless remote controller. The body of the container is designed to fully function as a control room for video equipment with 19" rack shelf built within. The ContainerLED system is horizontally levelled by manual outriggers.