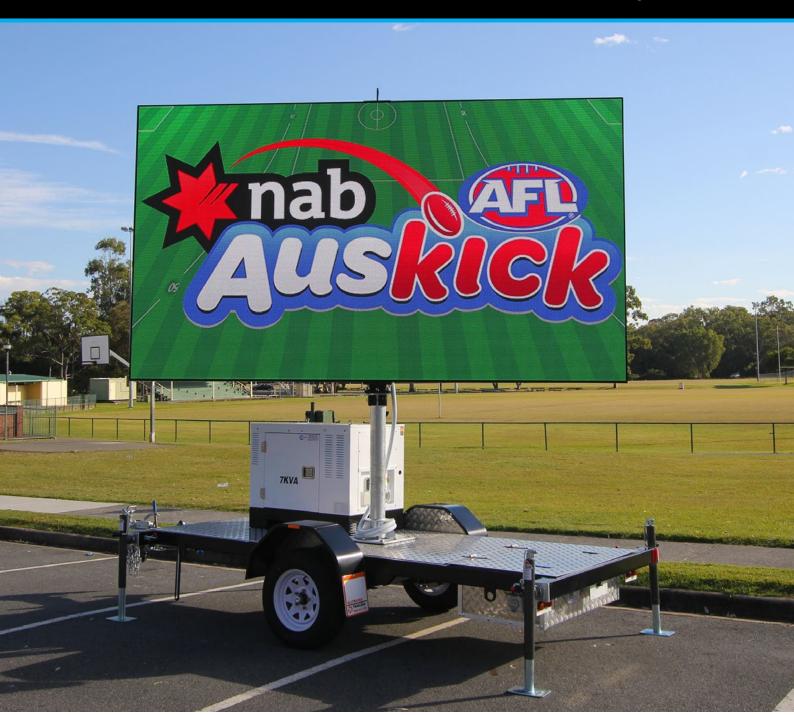

# Platform LED

PlatformLED is a large mobile LED screen trailer and versatile solution for outdoor sporting events & corporate functions. The LED screen is installed on a galvanized structure and can be lifted either manually or by a

hydraulic mast featuring  $360^{\circ}$  rotation. PlatformLED is levelled by 4 manual outriggers and built to operate at a maximum wind speed of 15m/s.

### STANDARD FEATURES

- Hydraulic mast for lifting the screen
- · Screen folding solution
- Electrical box
- Four manual outriggers
- Leveller
- · Spare wheel

### **SPECIFICATIONS**

| Screen Size: | up to 22m <sup>2</sup> |
|--------------|------------------------|
| Weight:      | 2,000 - 3,500kg        |
| Height:      | 2,550mm                |
| Width:       | up to 7,000mm          |