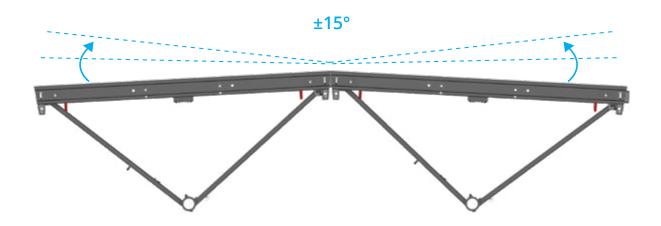

Designed to provide you with infinite creative possibilities for your stage, the TITAN-X video wall can be set up as a convex or concave curved display of the ±15deg angle.

IP65

High Brightness

Modular Design

#### CURVED DISPLAYS

Designed to provide you with infinite creative possibilities for your stage,

the TITAN-X video wall can be set up as a convex or concave curved display of the ±15deg angle.