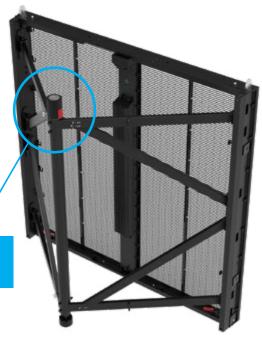

#### **INNOVATIVE FRAME STRUCTURE**

Each cabinet offers extensive load capacity and advanced overall stability due to its innovative X-frame structure – a unique rear triangular foldable wind bracing system.

The large-format TITAN-X video walls can resist wind speeds of up to 20m/sec, with the screen reaching a height of up to 24m, making these panels a perfect choice for outdoor festivals and events.

Triangular foldable wind bracing system