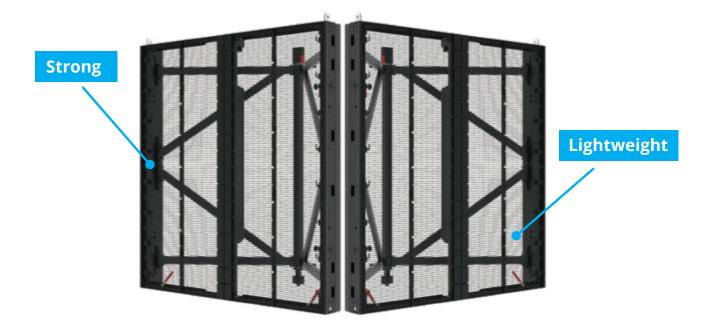

The panels are remarkably strong and robust, but also extremely lightweight. Each cabinet offers extensive load capacity and advanced overall stability due to its innovative X-frame structure – a unique rear triangular foldable wind bracing system. The large-format TITAN-X video walls can resist wind speeds of up to 20m/sec, with the screen reaching a height of up to 24m, making these panels a perfect choice for outdoor festivals and events.

#### **REMARKEBLY STRONG YET LIGHTWEIGHT**

The panels are remarkably strong and robust, but also extremely lightweight.S

#### **INNOVATIVE FRAME STRUCTURE**

Each cabinet offers extensive load capacity and advanced overall stability due to its innovative X-frame structure – a unique rear triangular foldable wind bracing system.