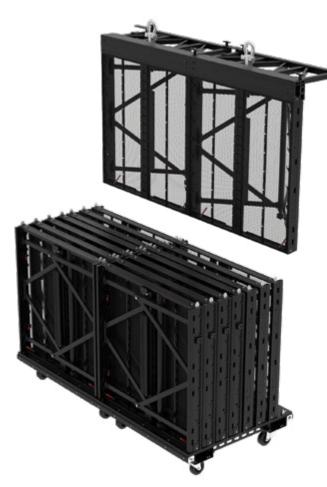

A dedicated dolly system has been specifically developed to allow for easy transportation and to make the installation process super-efficient. The innovative design of the panels enables lifting operation straight from the dolly. The foldable bracing design of each cabinet saves on storage space, the cabinets can be transported in their dollies even with extra accessories being attached.

#### UNIQUE DOLLY SYSTEM

A dedicated dolly system has been specifically developed to allow for easy transportation and to make the installation process super-efficient.

The innovative design of the panels enables lifting operation straight from the dolly. The foldable bracing design of each cabinet saves on storage space, the cabinets can be transported in their dollies even with extra accessories being attached.