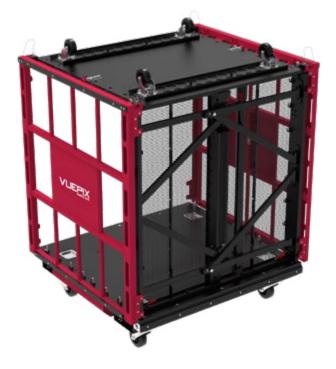

A dedicated dolly system has been specifically developed to allow for easy transportation and to make the installation process super-efficient. The innovative design of the panels enables lifting operation straight from the dolly. The foldable bracing design of each cabinet saves on storage space, the cabinets can be transported in their dollies even with extra accessories being attached.

#### UNIQUE DOLLY SYSTEM

A dedicated dolly system has been specifically developed to allow for easy transportation and to make the installation process super-efficient.

The innovative design of the panels enables lifting operation straight from the dolly. The foldable bracing design of each cabinet saves on storage space, the cabinets can be transported in their dollies even with extra accessories being attached.