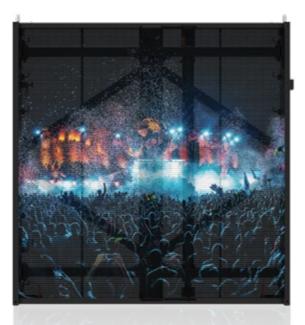

#### **Transparent Arena Touring Solution**

The VuePix Infiled TITAN-X series is a new ultimate rental LED system specifically designed for outdoor touring markets.

The new cutting edge TITAN-X outdoor touring panels feature high-brightness LEDs of 8.3mm pixel pitch, producing stunning visuals with vibrant colours and high contrast. Each LED diode has been treated with an advanced protection shield, providing the ultimate UV, weather & dust protection.

### HIGH PERFORMANCE PANELS

The TITAN-X outdoor touring panels feature high-brightness LEDs of 8.3mm pixel pitch, producing stunning visuals with vibrant colours and high contrast.