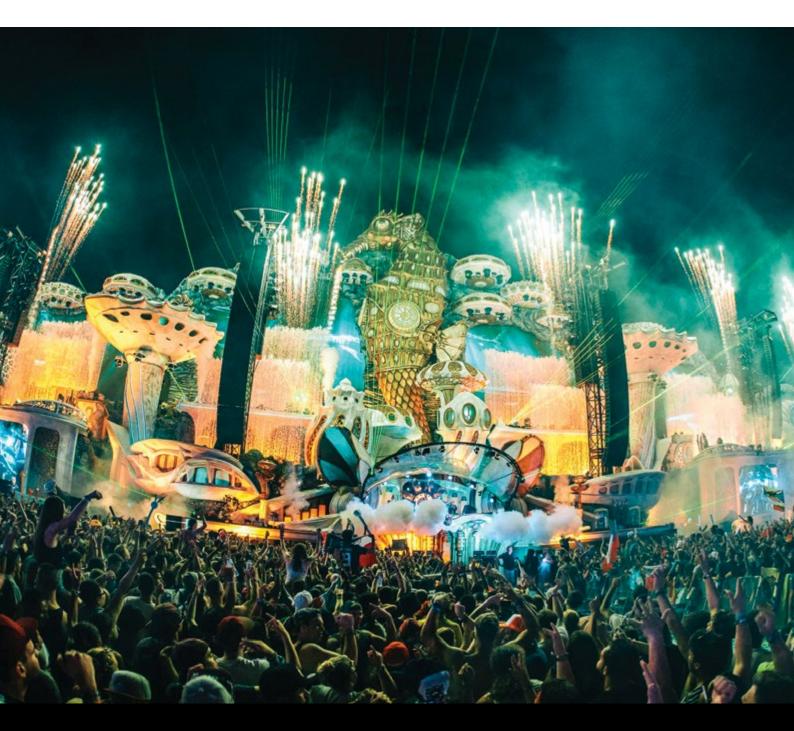

#### **Transparent Arena Touring Solution**

The VuePix Infiled TITAN-X series is a new ultimate rental LED system specifically designed for outdoor touring markets.

The new cutting edge TITAN-X outdoor touring panels feature high-brightness LEDs of 8.3mm pixel pitch, producing stunning visuals with vibrant colours and high contrast. Each LED diode has been treated with an advanced protection shield, providing the ultimate UV, weather & dust protection.

The unique design of the TITAN-X cabinets offers an excellent transparency of 70%, bringing new dimensions to your creative outdoor stage sets and allowing the sound and light effects to easily cut through the LED wall system.

The panels are remarkably strong and robust, but also extremely lightweight. Each cabinet offers extensive load capacity and advanced overall stability due to its innovative X-frame structure – a unique rear triangular foldable wind bracing system. The large-format TITAN-X video walls can resist wind speeds of up to 20m/sec, with the screen reaching a height of up to 24m, making these panels a perfect choice for outdoor festivals and events.

The large-format TITAN-X video walls can resist wind speeds of up to 20m/sec, with the screen reaching a height of up to 24m, making these panels a perfect choice for outdoor festivals and events.

Triangular foldable wind bracing system