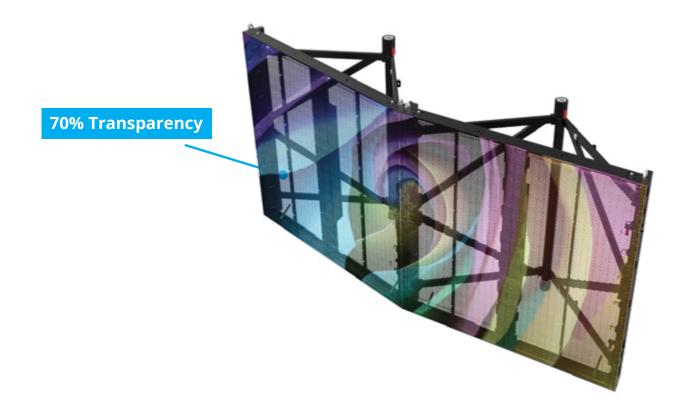

The unique design of the TITAN-X cabinets offers an excellent transparency of 70%, bringing new dimensions to your creative outdoor stage sets and allowing the sound and light effects to easily cut through the LED wall system.

#### **EXCELLENT TRANSPARENCY**

The unique design of the TITAN-X cabinets offers an excellent transparency of 70%, bringing new dimensions to your creative outdoor stage sets and allowing the sound and light effects to easily cut through the LED wall system.