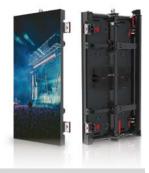

#### AR SERIES 合 🌣

#### Lightweight high performance displays

- · Fast lock system for quick assembly
- · Separate and exchangeable PDU
- Convex & concave curving options
- Wide range of accessories

Brightness (nits): up to 5,000

500W x 1000H, 500W x 500H Cabinet Size (mm):