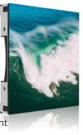

#### DB SERIES 合

#### Ultra black LEDs for high contrast

- · Deep black design
- · Ultimate image quality
- · Superb performance for camera
- In-built curving system

Pixel Pitch (mm): 1.5 / 1.9 / 2.3 / 2.6 / 2.8 / 3.4

Brightness (nits): up to 2,000 Cabinet Size (mm): 500W x 500H