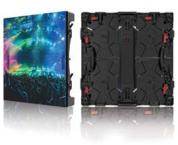

## All-in-one rental

· Lightweight & durable

& touring solution

- · Built-in wind load reinforcement
- Fast installation
- In-built curving system ±10°

Pixel Pitch (mm): 3.9 / 4.6 / 5.9 / 7.8 / 10.4

Brightness (nits): up to 5,000 500W x 1000H Cabinet Size (mm):