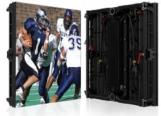

# GX2 SERIES 合 ※

#### High-powered versatile LED displays

- Flat, arc, wave & creative config.
- · Flexible installation options
- · Enhanced corner protection
- Front & rear service options

1.9 / 2.5 / 2.9 / 3.9 / 4.6 / 4.8 / 5.9 / 6.9 Pixel Pitch (mm):

Brightness (nits): up to 5.000

Cabinet Size (mm): 500W x 1000H, 500W x 500H