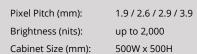

#### DB SERIES 合

#### Ultra black LEDs for high contrast

- · Deep black design
- · Ultimate image quality
- · Superb performance for camera
- In-built curving system

Pixel Pitch (mm): 1.5 / 1.9 / 2.3 / 2.6 / 2.8 / 3.4

Brightness (nits): up to 2,000 Cabinet Size (mm): 500W x 500H