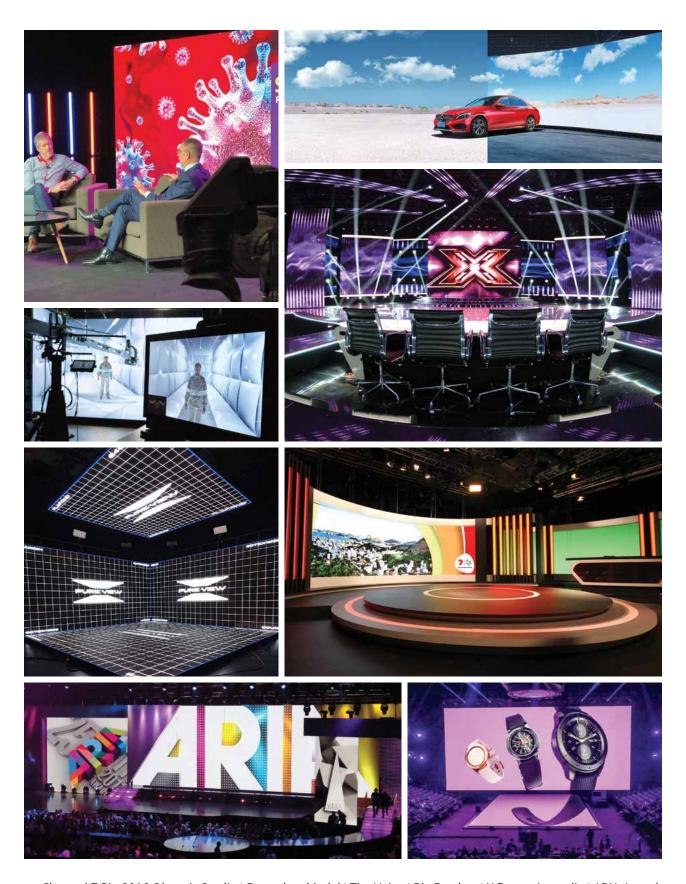

### Film & Broadcast

#### The LED screens that look great on camera!

We design and deliver state-of-the-art digital platforms which produce the ultimate image quality for the most demanding environments. Catering specifically for all fine pixel pitch applications in film, broadcast & virtual studio environments, our LED displays utilise the latest processing systems. Ultra-low SCAN rate ensures a superb performance for professional camera systems. High quality Macroblock driver ICs delivers an exceptional refresh rate.

Utilising exclusive black LEDs, full black frame & ultra-black masking materials, our VuePix Infiled digital displays provide a new level of contrast, superior image quality and picture depth.

Our LED display systems are designed for perfect operational stability even with external sources of electric and electromagnetic interference. Dual power and signal redundancy provide you with a reliable back up during live broadcast. Built-in convention cooling system ensures quiet operation in the environments where noise levels are crucial.

### Our digital platforms work together with the latest film & broadcast technology, delivering ultimate image quality for camera.

- Designed specifically for film, broadcast & virtual studios
- Utilising the latest processing systems
- Ultra-low SCAN rate & exceptional refresh rate
- Reliable systems with dual power & signal redundancy