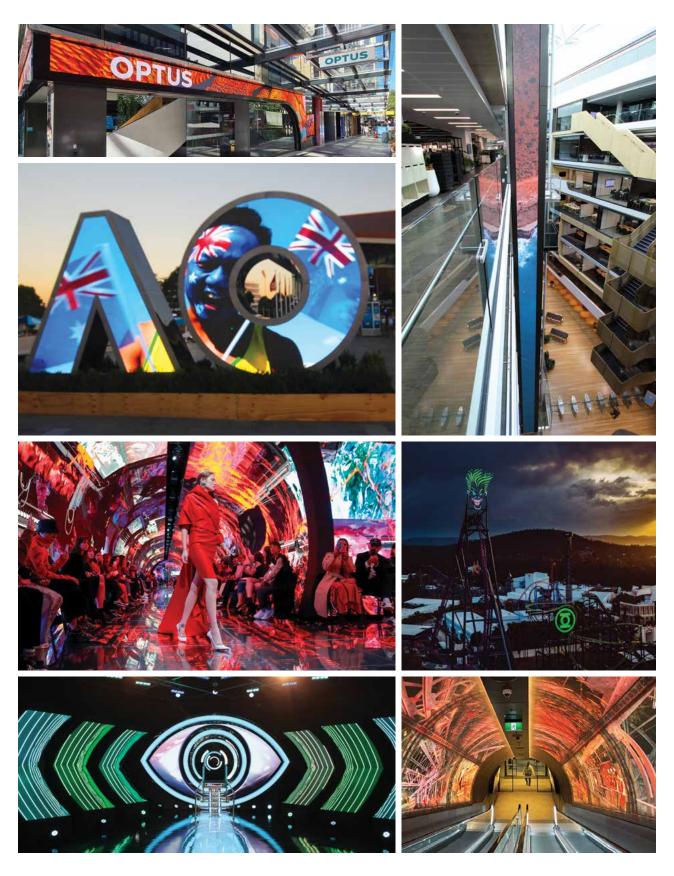

# **Creative Applications**

### Create a statement with our bespoke digital solutions!

Creating unique, bespoke LED solutions designed specifically for your application is one of the main features that sets VuePix Infiled apart from the rest. Our experienced teams work together with leading designers and engineers to specify, design and build your unique LED display, which will make a strong visual impact to the audience.

Our visual display technology represent the next level in custom and creative LED solutions. From high transparency displays catering to outdoor media facades, designer displays of irregular shapes, soft flexible modules for creative installations, to interactive media displays with in-built motion sensors allowing responsive content to be shown.

The latest LED technology we work with allows us to create ultra-slim and super light-weight displays, which can be seamlessly attached to any structure or surface, totally integrated with the building. Shining bright when powered on, yet very classy and discreet when it needs to be.

From welcoming spectators to the Australian Open through to branding for Coca-cola & Warner Bros. theme parks, our experienced teams design, create and install some of the most innovative and unique custom built LED displays worldwide.

#### **WE LOVE A CHALLENGE!**

We enjoy pushing the boundaries and redefining the possibilities of the digital landscape with our bespoke LED solutions. The only limit is your imagination!

Australian Open | Warner Bros. Movie World | CBA Headquarters | Paris Fashion Week | Foundry Tunnel Lendlease | Big Brother Australia | OPTUS Store | Joker Face | Green Lantern ... and many more