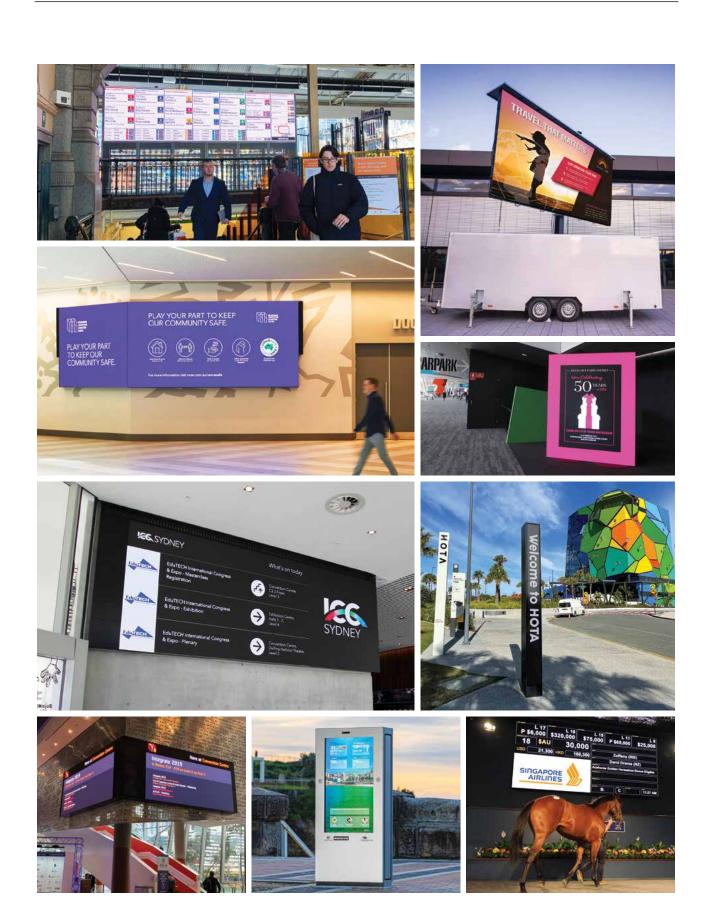

## Outdoor Digital Media

#### Our digital technology platforms make brands unmissable!

We provide high quality, purpose built, IP65 rated LED screens & LCD displays, designed specifically for permanent fixed outdoor installations, offering the best balance between weight and durability. VuePix Infiled LED screens are built to withstand harsh outdoor environmental factors such as direct UV rays, varying temperatures, constant vibrations and severe weather conditions. All our outdoor digital displays are equipped with automatic brightness sensors, to ensure the perfect visual performance in any light condition, as well as to meet local council regulations. The patented Display Monitoring System allows live control and remote management of all key functionalities from anywhere around the globe. From national advertising corporations in prime locations to promoting local businesses in your neighborhood - VuePix Infiled outdoor LED displays provide the perfect platform to broadcast your message to a world of potential customers.

- Exceptionally high brightness
- Delivering excellent visuals in any light condition
- Built to withstand outdoor elements
- Advanced content management system
- Patented real-time monitoring system
- Reliable technology with great ROI
- Local service & support teams
- Tailored maintenance programs

#### **OUR SOLUTIONS**

Frizelle Sunshine Automotive Group | Zarraffa's Coffee HQ | Melbourne Convention & Exhibition Centre Warner Bros. Movie World | Twin Towns Clubs & Resorts | The Oracle Boulevard | Queen's Rise | Mediaworks NZ The Mark Retail Precinct | ASB Showgrounds | Supercheap Auto | Stocklands Green Hills | SPL Locksmith Coogee Beach Digital Kiosks | 100 Parnel Road | Home of the Arts | GCCEC... and many more