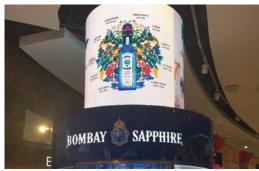

## Outdoor Digital Media

#### Our digital technology platforms make brands unmissable!

We provide high quality, purpose built, IP65 rated LED screens & LCD displays, designed specifically for permanent fixed outdoor installations, offering the best balance between weight and durability. VuePix Infiled LED screens are built to withstand harsh outdoor environmental factors such as direct UV rays, varying temperatures, constant vibrations and severe weather conditions. All our outdoor digital displays are equipped with automatic brightness sensors, to ensure the perfect visual performance in any light condition, as well as to meet local council regulations. The patented Display Monitoring System allows live control and remote management of all key functionalities from anywhere around the globe. From national advertising corporations in prime locations to promoting local businesses in your neighborhood - VuePix Infiled outdoor LED displays provide the perfect platform to broadcast your message to a world of potential customers.