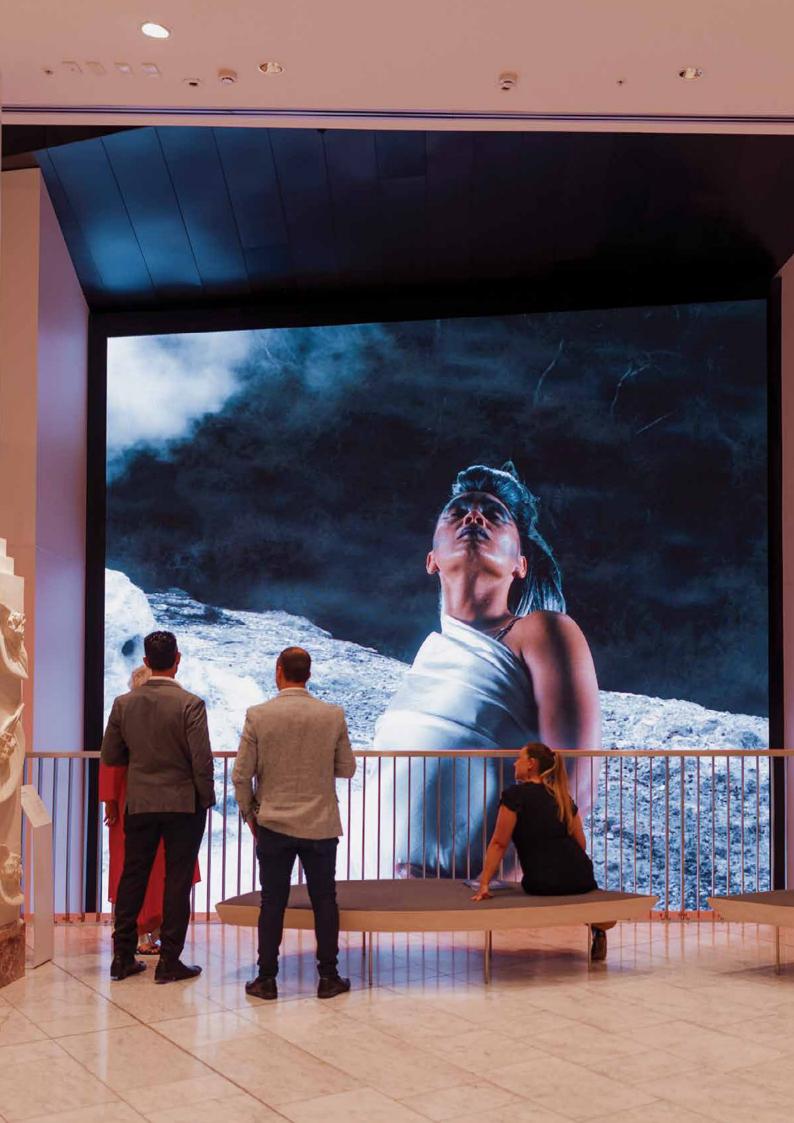

### Film & Broadcast

#### The LED screens that look great on camera!

We design and deliver state-of-the-art digital platforms which produce the ultimate image quality for the most demanding environments. Catering specifically for all fine pixel pitch applications in film, broadcast & virtual studio environments, our LED displays utilise the latest processing systems. Ultra-low SCAN rate ensures a superb performance for professional camera systems. High quality Macroblock driver ICs delivers an exceptional refresh rate.

Utilising exclusive black LEDs, full black frame & ultra-black masking materials, our VuePix Infiled digital displays provide a new level of contrast, superior image quality and picture depth.

Our LED display systems are designed for perfect operational stability even with external sources of electric and electromagnetic interference. Dual power and signal redundancy provide you with a reliable back up during live broadcast. Built-in convention cooling system ensures quiet operation in the environments where noise levels are crucial.